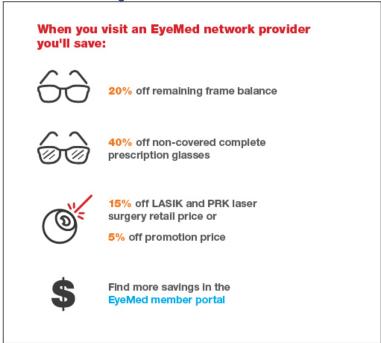

### Additional Savings

Based on applicable laws, reduced costs may vary by doctor location